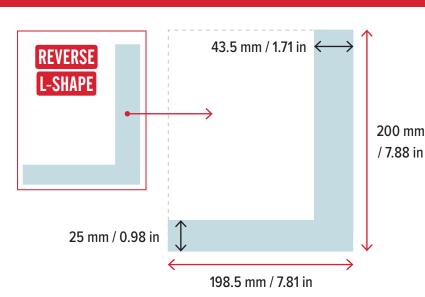

# RACING DIARIES **TECHNICAL SPECIFICATIONS**

# **DIRECTORY SECTION**

# DOUBLE PAGE SPREAD

### **TRIM SIZE**

450 x 275 mm 17.72 x 10.83 in

### **BLEED SIZE**

456 x 281 mm 17.95 x 11.06 in

(including 3 mm / 0.12" bleed on all edges)

# FULL PAGE

### **TRIM SIZE**

225 x 275 mm 8.86 x 10.83 in

### **BLEED SIZE**

231 x 281 mm 9.09 x 11.06 in

(including 3 mm / 0.12" bleed on all edges)



## SIZE

96.7 x 253 mm 3.81 x 9.96 in

# HALF PAGE LANDSCAPE

### SIZE

198.5 x 125 mm 7.81 x 4.92 in

# **QUARTER PAGE** LANDSCAPE

# **SIZE**

198.5 x 60 mm 7.81 x 2.36 in



# SIZE

198.5 x 25 mm 7.81 x 0.98 in



### SIZE

96.7 x 50 mm 3.81 x 1.96 in

# **DIARY SECTION**



# SIZE

198.5 x 25 mm 7.81 x 0.98 in



43.5 x 193.6 mm 1.71 x 7.62 in



# **PLEASE NOTE:**

TRIM AND BLEED NEEDS TO BE APPLIED TO DOUBLE PAGE SPREADS AND FULL PAGES ONLY.

ADVERTS NEED TO BE SUPPLIED IN PDF FORMAT ONLY AND SENT VIA EMAIL TO ADS@ANDERSON-CO.COM